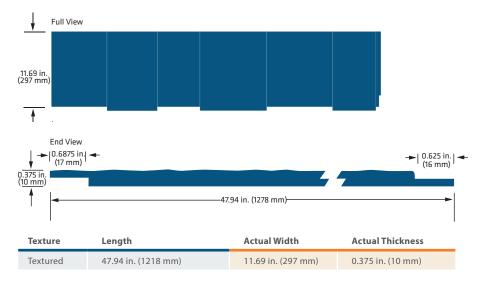

## LP SMARTSIDE CEDAR SHAKES

**Cal. Prop 65 Warning:** Use of this product may result in exposure to wood dust, known to the State of California to cause cancer.