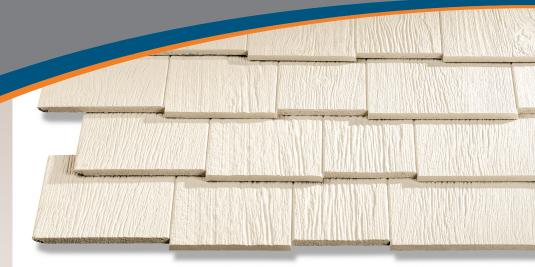

## Luxury Meets Durable Beauty LP SmartSide Cedar Shakes

## Cedar Shakes deliver an eye-catching alternative to real cedar.

- Reversible shake offers superior design flexibility as the same panel can be used for a staggered or straight edge.
- Staggered edges offer a textured effect while shiplap ends provide a seamless appearance
- Can be used to side an entire house or as a decorative wall accent
- Pre-primed to provide improved paint adhesion and durability
- Treated with our proprietary SmartGuard® process to help prevent fungal decay and termite damage
- Works and cuts like traditional wood, no special tools required!
- Treated engineered wood fiber substrate